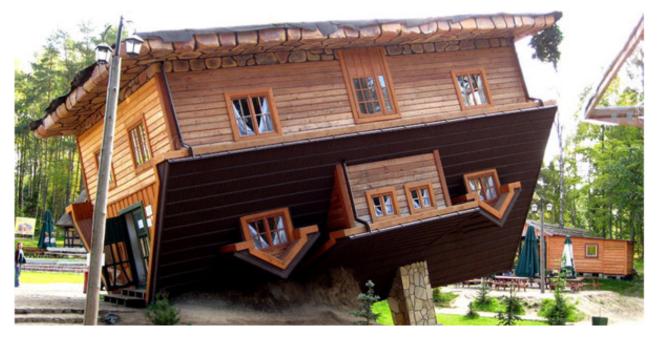

#### 19-07-2018

A special house is built in Shanghai. It is upside down. The house **features** a bathroom, bedrooms, a kitchen and a living area.

Everything is upside down in the house, even the furniture and the **cutlery**. Many people are shocked. They **lose** their **balance**.

One tourist likes the bathroom the most. There is a toilet in the bathroom. The tourist thinks that the water can fall out of the toilet.

The house is built by people from Poland. It took five months to build the house.